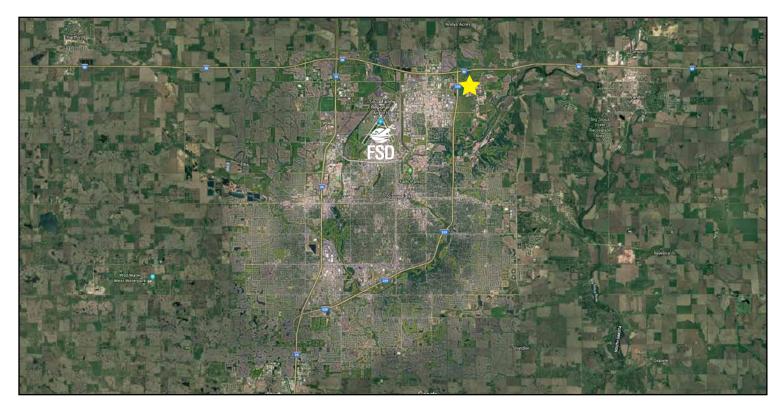

### LOCATION

- Minutes from Sioux Falls Regional Airport (FSD)
- Located near the intersection of I-229 & I-90