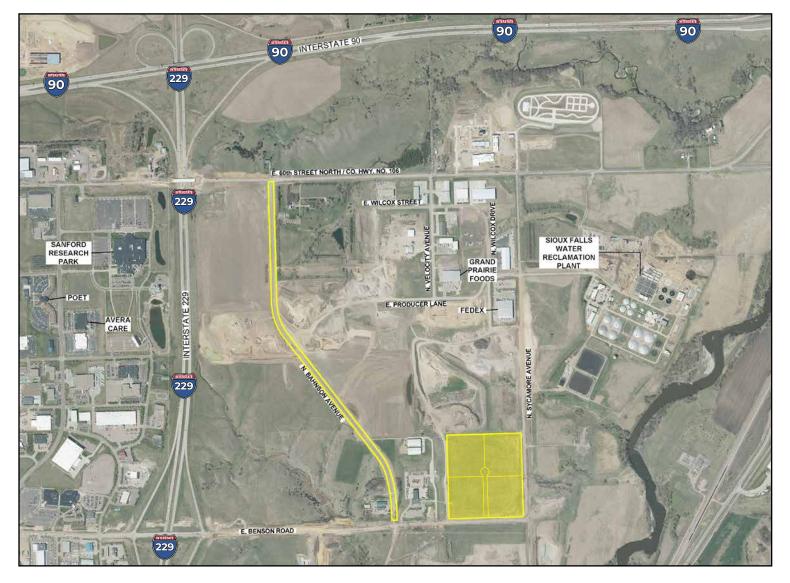

# SIOUX EMPIRE DEVELOPMENT PARK PARK VIII - WEST

Sioux Falls, South Dakota

## **PROPERTY FEATURES**

- Protective covenants in place
- Zoned I-1 for light industrial
- On-site detention (BMP) required
- Range of 8-32 acre sites available
- Subdividable or combined

### LOCATION

- Minutes from Sioux Falls Regional Airport (FSD)
- Located near the intersection of I-229 & I-90