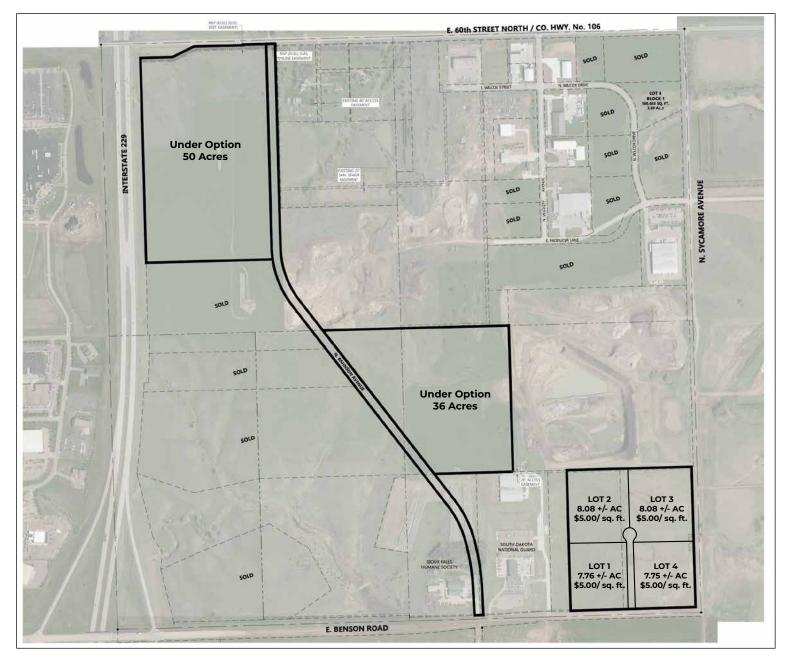

## **PROPERTY FEATURES**

- Protective covenants in place
- Zoned I-1 for light industrial
- On-site detention (BMP) required
- Range of 8-32 acre sites available
- Subdividable or combined

## PRICING

- Starting at \$4.00 psf for 32 acres
- Starting at \$5.00 psf for 8 acres