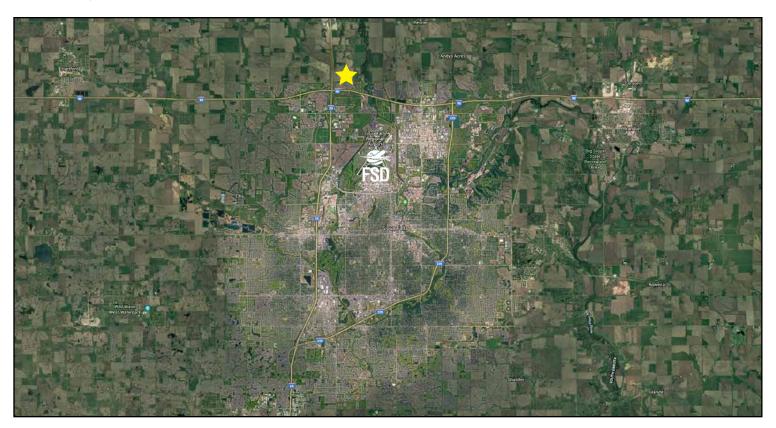

### **LOCATION**

- Located at intersection of I-29 & I-90
- Minutes from Sioux Falls Regional Airport (FSD)
- ~20,000 total traffic volume per day