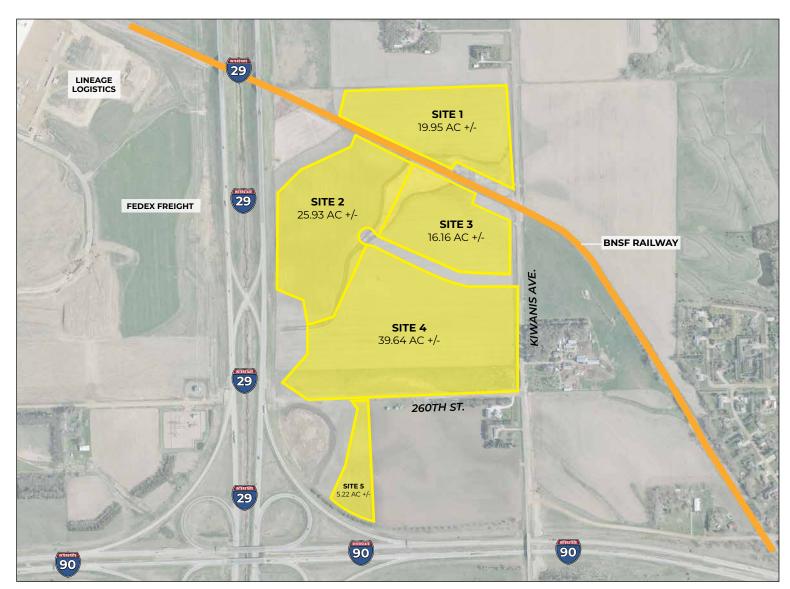

#### **PROPERTY FEATURES**

- BNSF Class I rail site
- Zoned I-2
- All utilities to site
- On-site detention (BMP) required
- Subdividable or combined

### **PRICING**

- Rail Access Starting at \$4.00 psf
- Non-Rail Access Starting at \$4.00 psf

### **LOCATION**

- Located at intersection of I-29 & I-90
- Minutes from Sioux Falls Regional Airport (FSD)
- ~20,000 total traffic volume per day

# FOUNDATION PARK EAST

Sioux Falls, South Dakota

| RAIL ACCESS LOTS |        |       |                |
|------------------|--------|-------|----------------|
|                  |        | ACRES | PRICE/SF RANGE |
|                  | Site 1 | 19.95 | \$4.50         |
|                  | Site 2 | 25.93 | \$4.00         |
|                  | Site 3 | 16.16 | \$4.50         |
| NON-RAIL         |        |       |                |
|                  | Site 4 | 39.64 | \$4.00         |
|                  | Site 5 | 5.22  | \$4.50         |