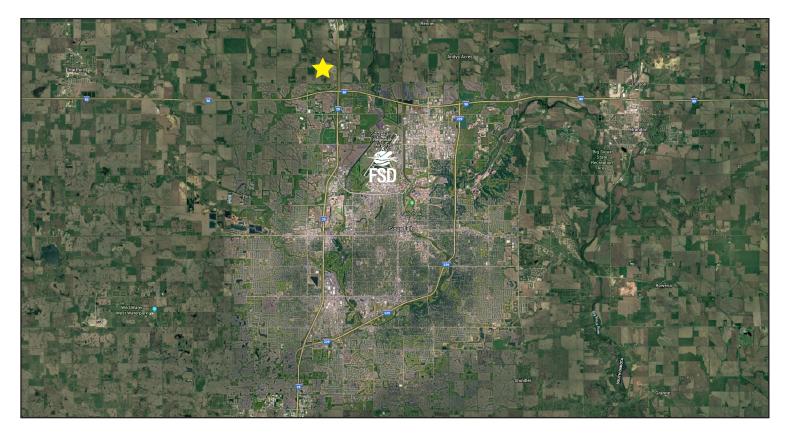

## LOCATION

- · Located at intersection of I-29 & I-90
- Minutes from Sioux Falls Regional Airport (FSD)
- ~20,000 total traffic volume per day