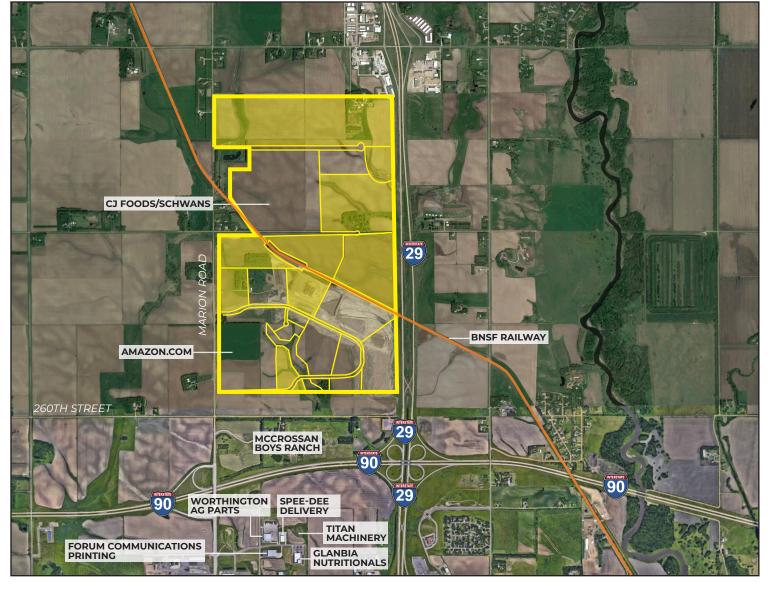

## **PROPERTY FEATURES**

- BNSF Class I rail site
- Zoned I-2
- All utilities to site
- On-site detention (BMP) required
- Megasite up to 520 acres available
- BNSF Certified Site
- Xcel Energy Certified Site
- Subdividable or combined
- Existing tenants: Lineage Logistics, Dakota Carriers, Nordica Warehouses, Amazon, FedEx

## LOCATION

- · Located at intersection of I-29 & I-90
- Minutes from Sioux Falls Regional Airport (FSD)
- ~20,000 total traffic volume per day