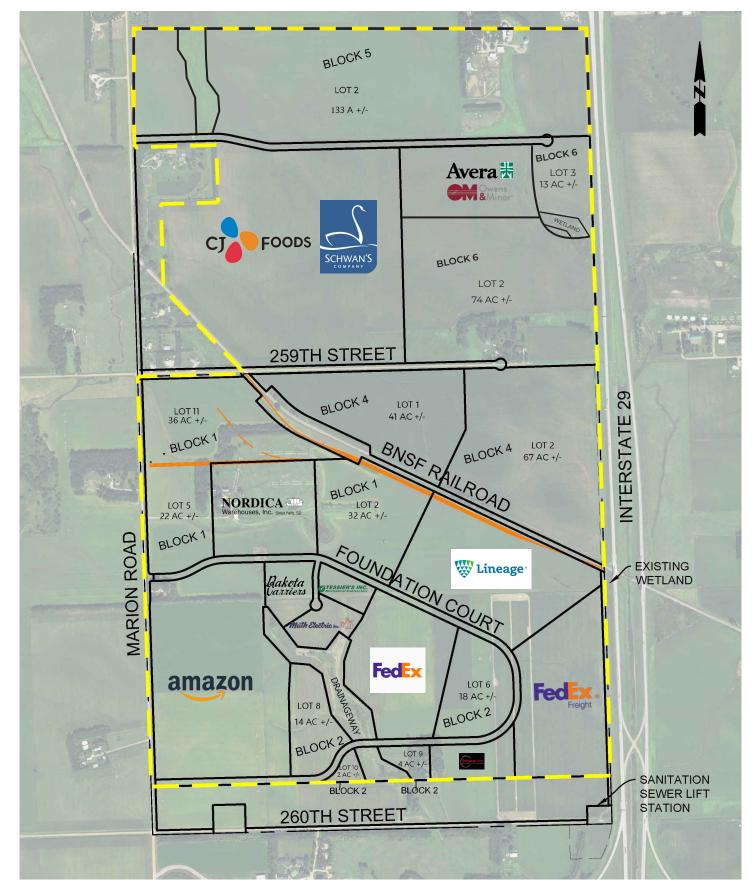

## **PROPERTY FEATURES**

- BNSF Class I rail site
- Zoned I-2
- All utilities to site
- On-site detention (BMP) required
- Megasite up to 520 acres available
- BNSF Certified Site
- Xcel Energy Certified Site
- Subdividable or combined
- Existing tenants: Lineage Logistics, Dakota Carriers, Nordica Warehouses, Amazon, FedEx

# FOUNDATION PARK

Sioux Falls, South Dakota

| RAIL ACCESS LOTS |               |       |                |
|------------------|---------------|-------|----------------|
|                  |               | ACRES | PRICE/SF RANGE |
|                  | BLK 1, Lot 2  | 32    | \$4.00         |
|                  | BLK 1, Lot 5  | 22    | \$4.00         |
|                  | BLK 1, Lot 11 | 36    | \$4.00         |
|                  | BLK 4, Lot 1  | 41    | \$4.00         |
|                  | BLK 4, Lot 2  | 67    | \$4.00         |
| NON-RAIL         |               |       |                |
|                  | BLK 2, Lot 6  | 18    | \$4.50         |
|                  | BLK 2, Lot 8  | 14    | \$4.50         |
|                  | BLK 2, Lot 9  | 4     | \$4.50         |
|                  | BLK 2, Lot 10 | 2     | \$4.50         |
|                  | BLK 5, Lot 2  | 133   | \$4.00         |
|                  | BLK 6, Lot 2  | 74    | \$4.00         |
|                  | BLK 6, Lot 3  | 13    | \$4.00         |