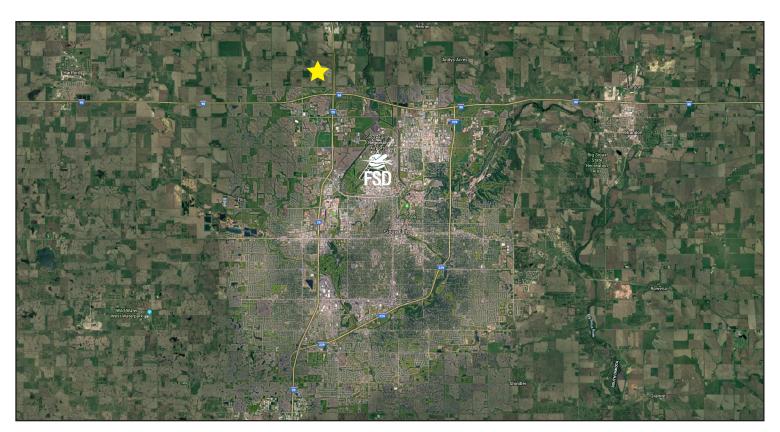

### **LOCATION**

- Located at intersection of I-29 & I-90
- Minutes from Sioux Falls Regional Airport (FSD)
- · ~20,000 total traffic volume per day

FOR MORE INFORMATION CALL 605-274-0474