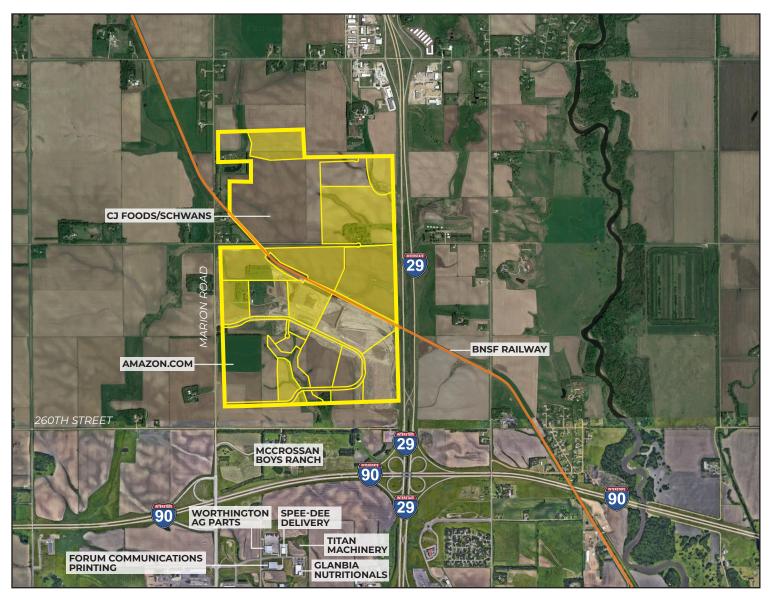

#### **PROPERTY FEATURES**

- BNSF Class I rail site
- · Zoned I-2
- · All utilities to site
- · On-site detention (BMP) required
- · Megasite up to 390 acres available
- · BNSF Certified Site
- Xcel Energy Certified Site
- Subdividable or combined
- Existing tenants: Lineage Logistics,
   Dakota Carriers, Nordica Warehouses,
   Amazon, FedEx

### **LOCATION**

- Located at intersection of I-29 & I-90
- Minutes from Sioux Falls Regional Airport (FSD)
- · ~20,000 total traffic volume per day

FOR MORE INFORMATION CALL 605-274-0474