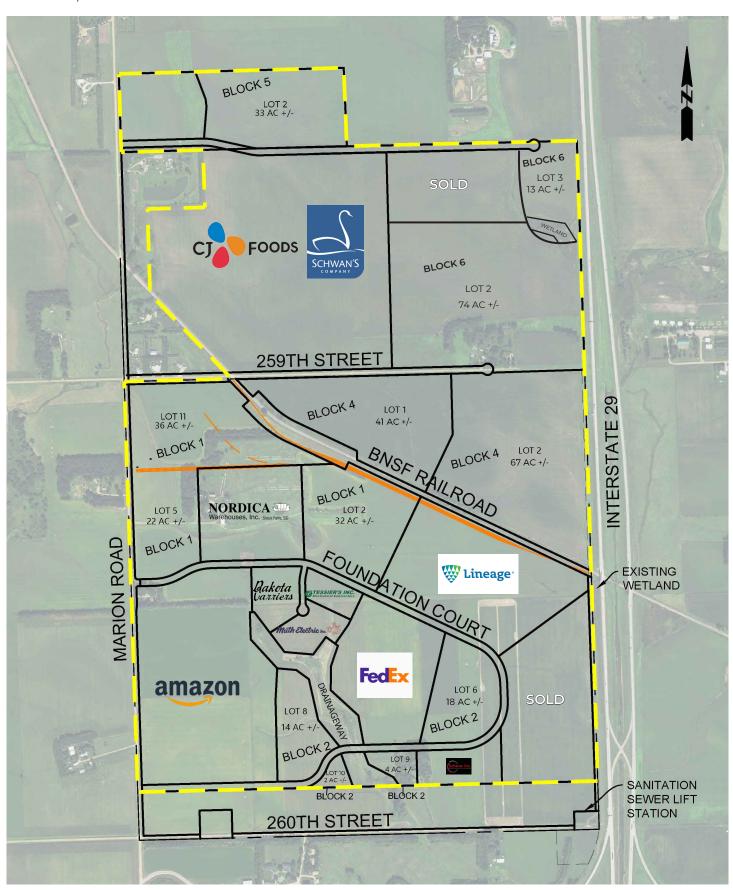

#### **PROPERTY FEATURES**

- BNSF Class I rail site
- · Zoned I-2
- · All utilities to site
- · On-site detention (BMP) required
- · Megasite up to 390 acres available
- · BNSF Certified Site
- Xcel Energy Certified Site
- Subdividable or combined
- Existing tenants: Lineage Logistics,
   Dakota Carriers, Nordica Warehouses,
   Amazon, FedEx

## FOUNDATION PARK

Sioux Falls, South Dakota

| RAIL ACCESS LOTS |               |       |                |
|------------------|---------------|-------|----------------|
|                  |               | ACRES | PRICE/SF RANGE |
|                  | BLK 1, Lot 2  | 32    | \$4.00         |
|                  | BLK 1, Lot 5  | 22    | \$4.00         |
|                  | BLK 1, Lot 11 | 36    | \$4.00         |
|                  | BLK 4, Lot 1  | 41    | \$4.00         |
|                  | BLK 4, Lot 2  | 67    | \$4.00         |
| NON-RAIL         |               |       |                |
|                  | BLK 2, Lot 6  | 18    | \$4.50         |
|                  | BLK 2, Lot 8  | 14    | \$4.50         |
|                  | BLK 2, Lot 9  | 4     | \$4.50         |
|                  | BLK 2, Lot 10 | 2     | \$4.50         |
|                  | BLK 5, Lot 2  | 33    | \$4.00         |
|                  | BLK 6, Lot 2  | 74    | \$4.00         |
|                  | BLK 6, Lot 3  | 13    | \$4.00         |