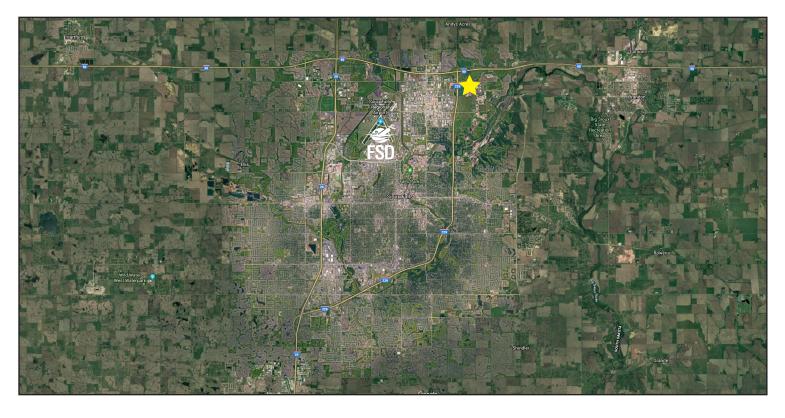

## LOCATION

- Minutes from Sioux Falls Regional Airport (FSD)
- Located near the intersection of I-229 & I-90
- 60th Street North frontage available

SIOUX FALLS

Bender Misioux Falls