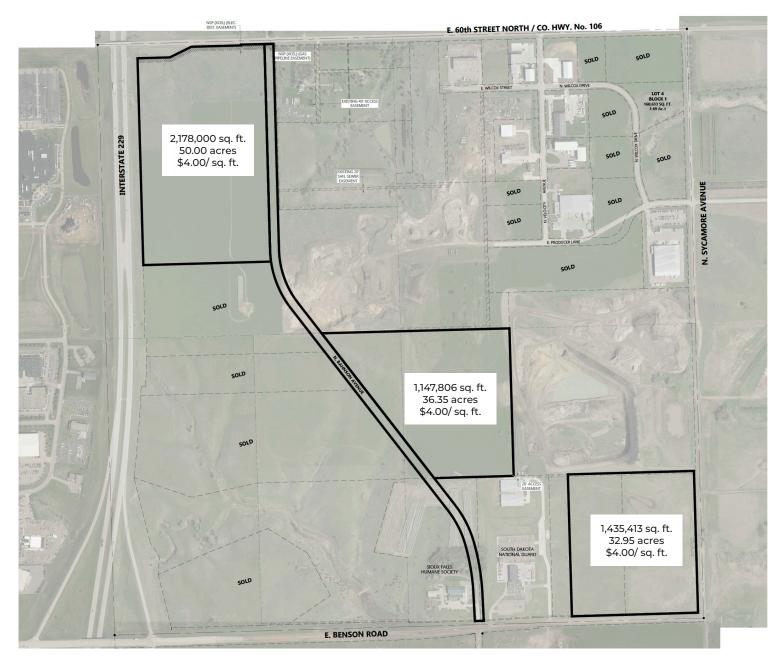

#### **PROPERTY FEATURES**

- Protective covenants in place
- Zoned I-1 for light industrial
- Utilities under development
- On-site detention (BMP) required
- Range of 5-75 acre sites available
- Subdividable or combined

#### PRICING

Starting at \$4.00 psf