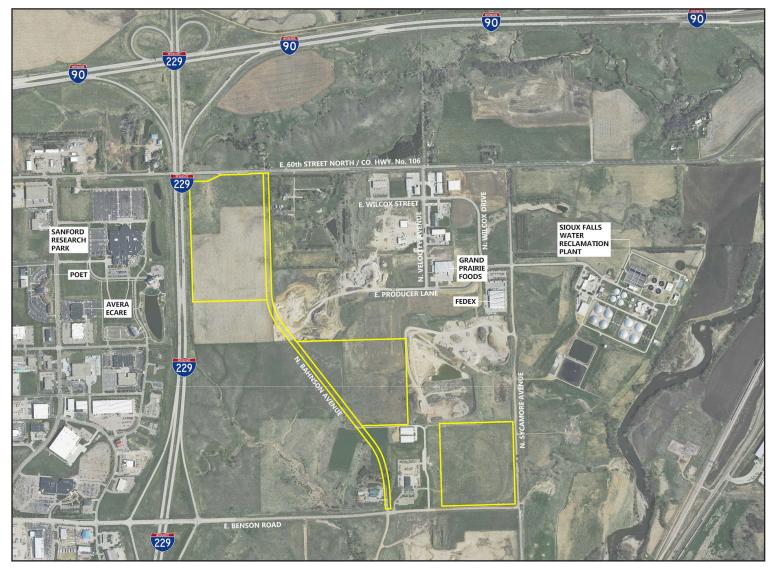

# SIOUX EMPIRE DEVELOPMENT PARK PARK VIII - WEST

Sioux Falls, South Dakota

#### **PROPERTY FEATURES**

- Protective covenants in place
- Zoned I-1 for light industrial
- Utilities under development
- On-site detention (BMP) required
- Range of 5-75 acre sites available
- Subdividable or combined

## LOCATION

- Minutes from Sioux Falls Regional Airport (FSD)
- Located near the intersection of I-229 & I-90
- 60th Street North frontage available

SIOUX FALLS

Bender Misioux Falls