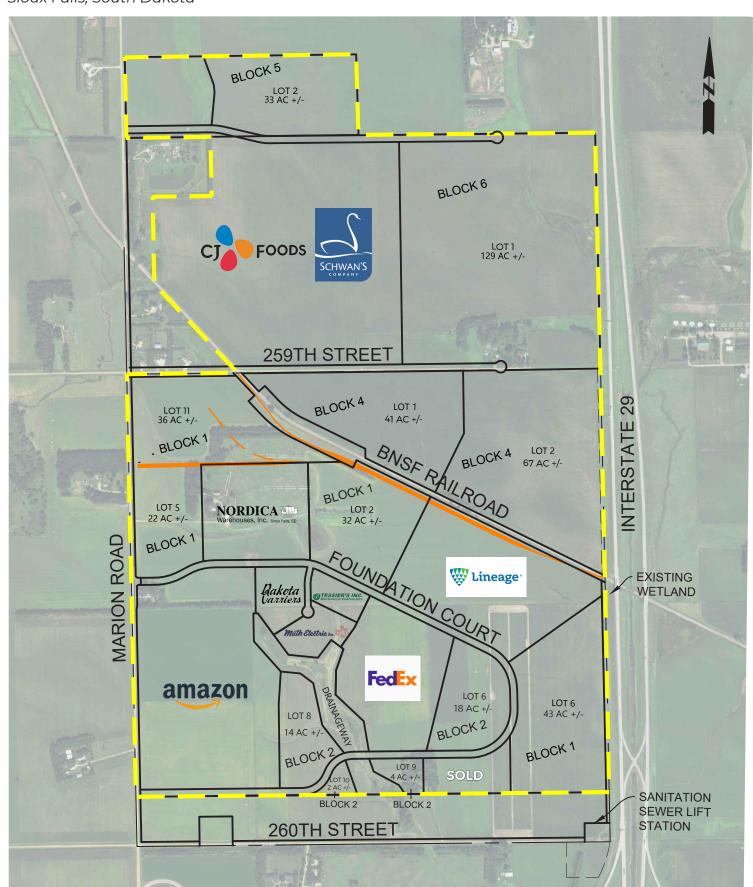

## FOUNDATION PARK

Sioux Falls, South Dakota

# FOUNDATION PARK

Sioux Falls, South Dakota

| RAIL ACCESS LOTS |               |       |                |
|------------------|---------------|-------|----------------|
|                  |               | ACRES | PRICE/SF RANGE |
|                  | BLK 1, Lot 2  | 32    | \$4.00         |
|                  | BLK 1, Lot 5  | 22    | \$4.00         |
|                  | BLK 1, Lot 6  | 43    | \$4.00         |
|                  | BLK 1, Lot 11 | 36    | \$4.00         |
|                  | BLK 4, Lot 1  | 41    | \$4.00         |
|                  | BLK 4, Lot 2  | 67    | \$4.00         |
| NON-RAIL         |               |       |                |
|                  | BLK 2, Lot 6  | 18    | \$4.50         |
|                  | BLK 2, Lot 8  | 14    | \$4.50         |
|                  | BLK 2, Lot 9  | 4     | \$4.50         |
|                  | BLK 2, Lot 11 | 2     | \$4.50         |
|                  | BLK 5, Lot 2  | 33    | \$4.00         |
|                  | BLK 6, Lot 1  | 129   | \$4.00         |