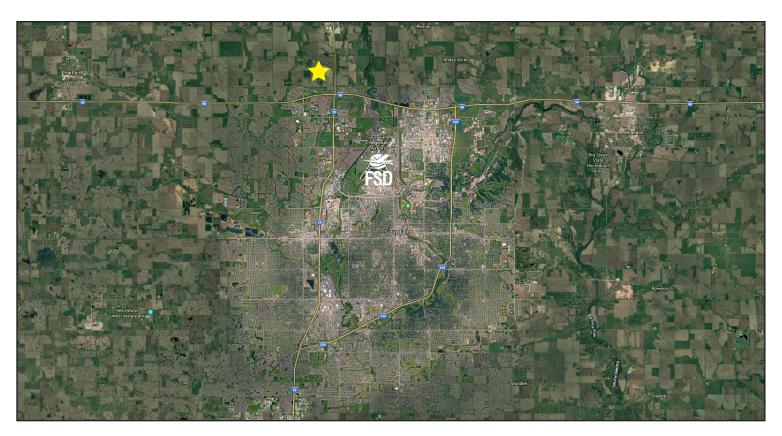

#### **LOCATION**

- · Located at intersection of I-29 & I-90
- Minutes from Sioux Falls Regional Airport (FSD)
- · ~20,000 total traffic volume per day

FOR MORE INFORMATION CALL 605-274-0474