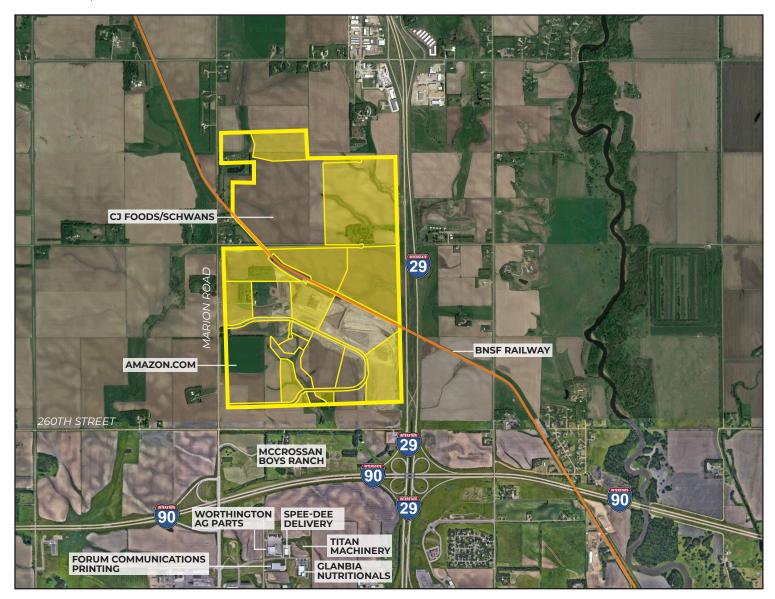

### FOUNDATION PARK

Sioux Falls, South Dakota

#### **PROPERTY FEATURES**

- BNSF Class I rail site
- · Zoned I-2
- · All utilities to site
- · On-site detention (BMP) required
- Megasite up to 390 acres available
- · BNSF Certified Site
- Xcel Energy Certified Site
- Subdividable or combined
- Existing tenants: Lineage Logistics, Dakota Carriers, Nordica Warehouses, Amazon, FedEx

#### **LOCATION**

- · Located at intersection of I-29 & I-90
- Minutes from Sioux Falls Regional Airport (FSD)
- · ~20,000 total traffic volume per day

FOR MORE INFORMATION CALL 605-274-0474