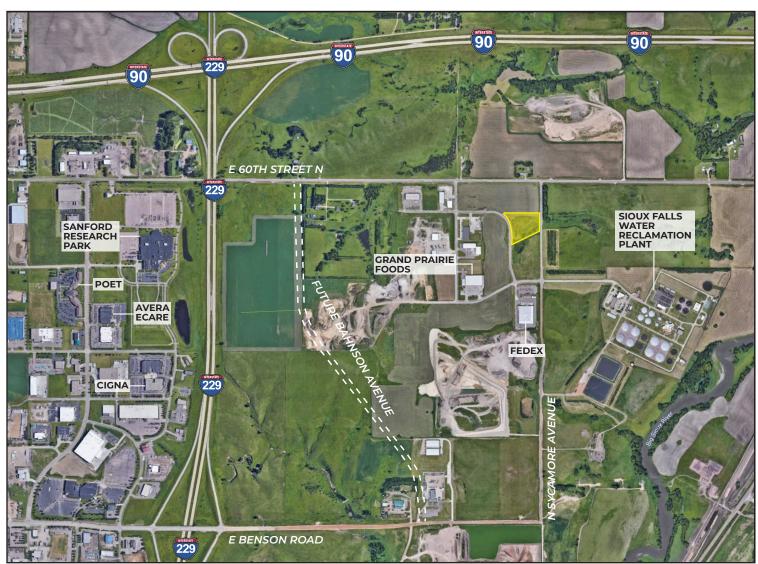

#### **PROPERTY FEATURES**

- Protective covenants in place
- Zoned I-1 for light industrial
- All utilities to site
- On-site detention (BMP) required
- Range of 3-12 acre sites available
- All lots build-ready
- Subdividable or combined

#### **LOCATION**

- Minutes from Sioux Falls Regional Airport (FSD)
- Located near the intersection of I-229 & I-90
- 60th Street North frontage available