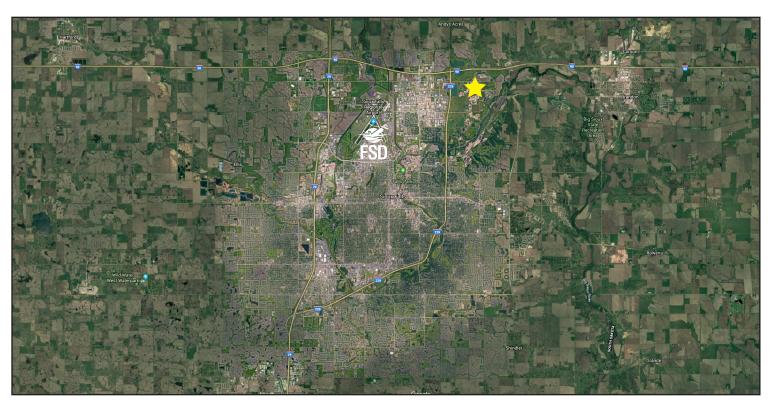

#### **LOCATION**

- Minutes from Sioux Falls Regional Airport (FSD)
- Located near the intersection of I-229 & I-90
- 60th Street North frontage available