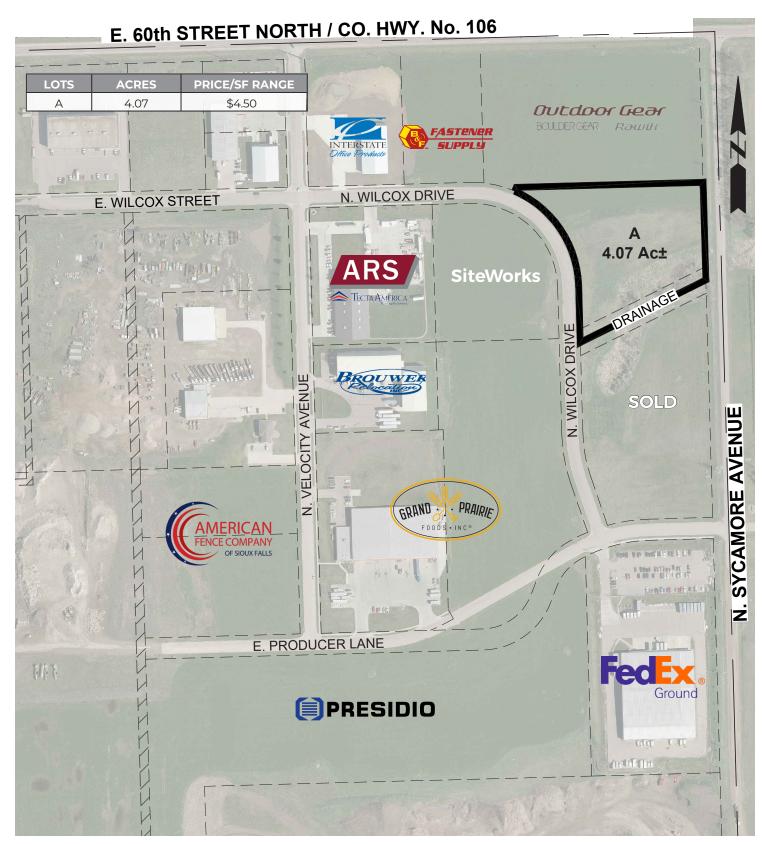

#### **PROPERTY FEATURES**

- Protective covenants in place
- Zoned I-1 for light industrial
- All utilities to site
- On-site detention (BMP) required
- Range of 3-12 acre sites available
- All lots build-ready
- Subdividable or combined

#### **PRICING**

Starting at \$4.50 psf